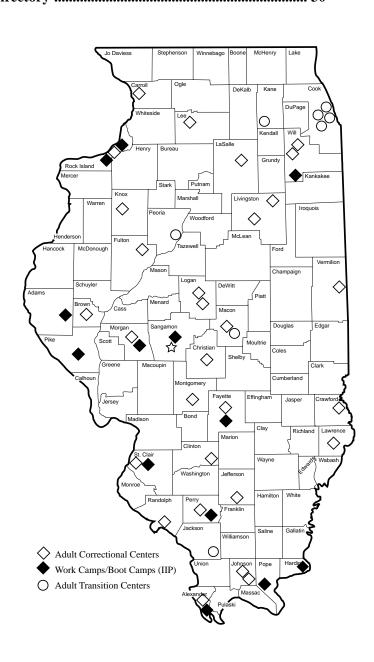

- Level 1 Maximum Security
- Level 2 Secure Medium Security
- Level 3 High Medium Security
- Level 4 Medium Security
- Level 5 High Minimum Security
- Level 6 Minimum Security
- Level 7 Low Minimum Security
- Level 8 Transitional Security
- \*TSM/TSF Transitional Security Male/Female